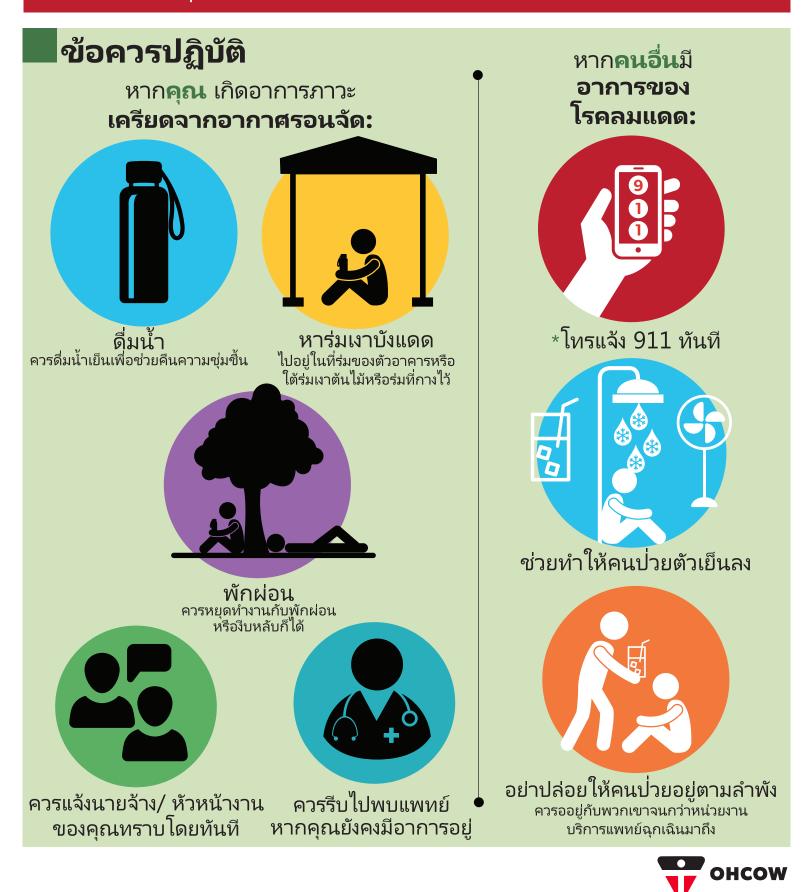

### ภาวะเครียดจากอากาศร้อนจัดเป็นอันตรายถึงชีวิตได้ ควรทำทุกวิถีทางเพื่อความปลอดภัยก่อนที่จะสายเกินแก้