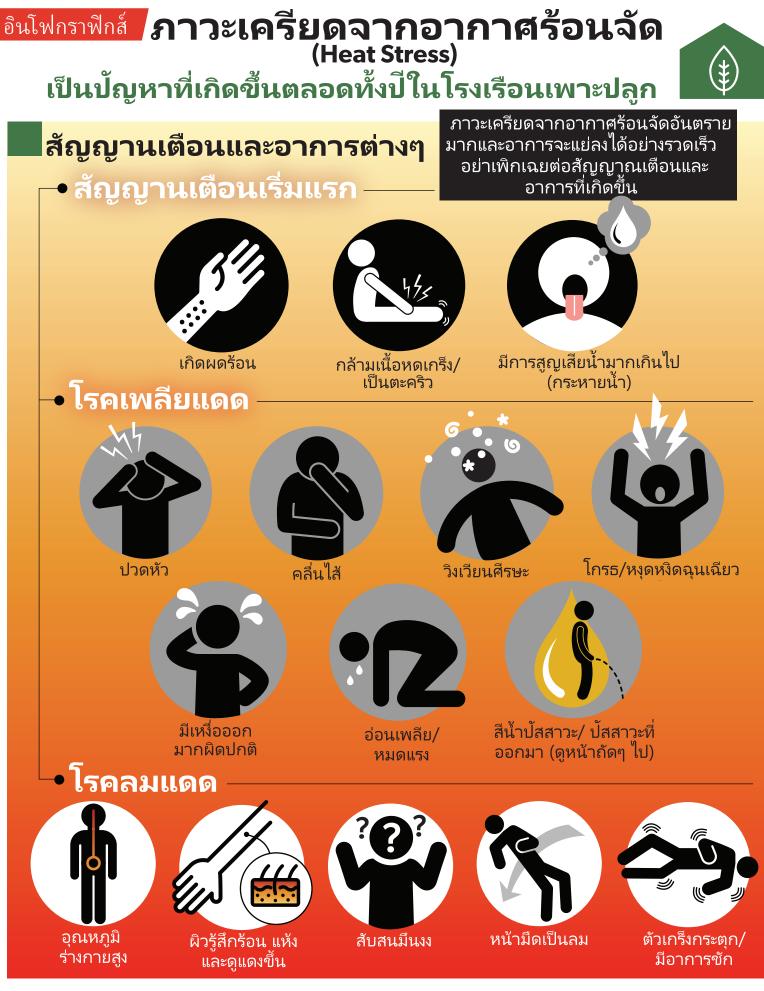

### ภาวะเครียดจากอากาศร้อนจัดเป็นอันตรายถึงชีวิตได้ ควรทำทุกวิถีทางเพื่อความปลอดภัยก่อนที่จะสายเกินแก้