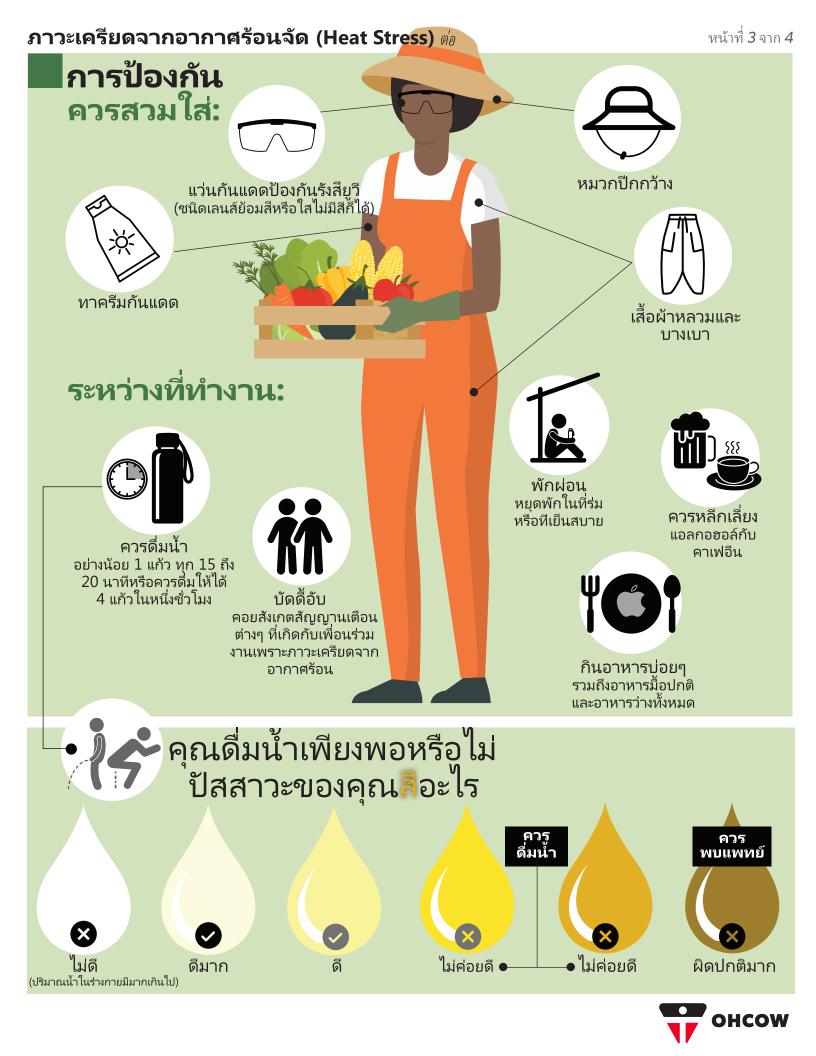

### ภาวะเครียดจากอากาศร้อนจัดเป็นอันตรายถึงชีวิตได้ ควรทำทุกวิถีทางเพื่อความปลอดภัยก่อนที่จะสายเกินแก้