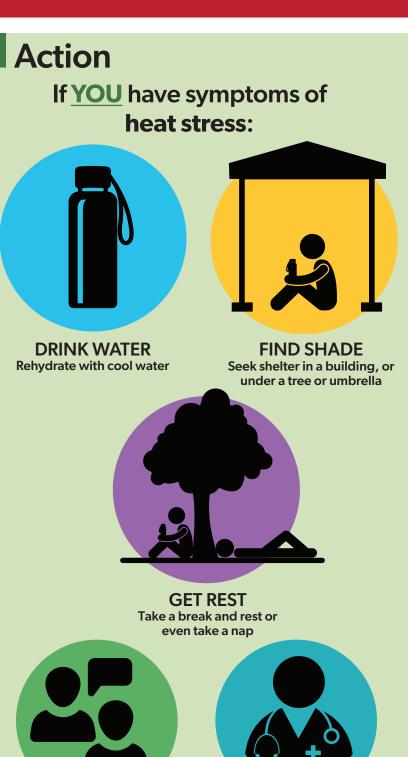

## **Heat Stress Can Kill**

Take Action before it's too late

**SEEK MEDICAL ATTENTION IF** 

YOUR SYMPTOMS PERSIST

LET YOUR EMPLOYER /

SUPERVISOR KNOW

# If SOMEONE ELSE has symptoms of heat stroke: \*CALL 911 IMMEDIATELY **COOL THEM DOWN**

DO NOT LEAVE THEM ALONE Stay with them until emergency services

arrive