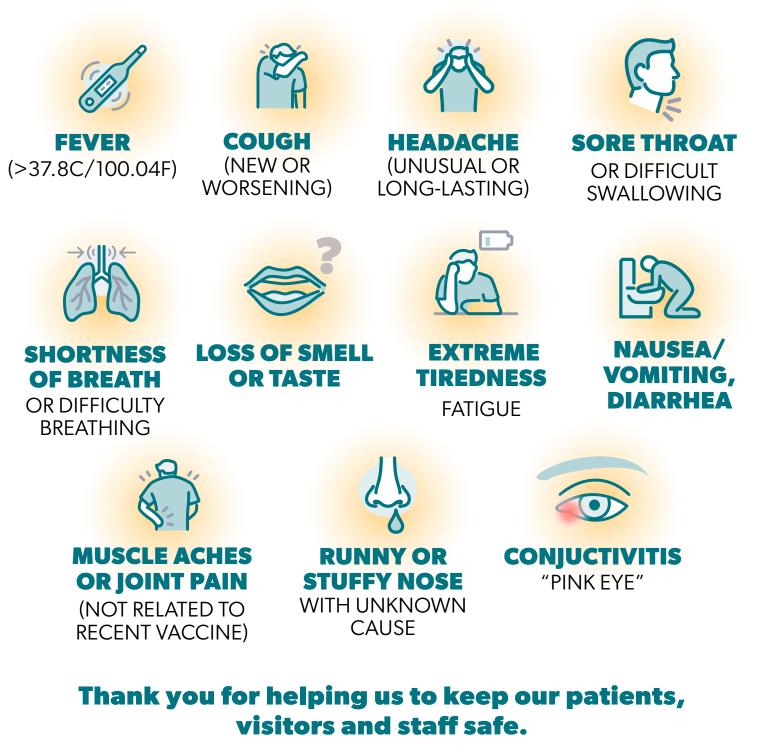

## you have experienced any of these symptoms in the past 10 days, and they are new to you.

FEVER (>37.8C/100.04F)

(NEW OR WORSENING)

SHORTNESS **OF BREATH OR DIFFICULTY** BREATHING

LOSS OF **SMELL OR** TASTE

NAUSEA/ **VOMITING**, DIARRHEA

## **MUSCLE ACHES RUNNY OR CONJUCTIVITIS** "PINK EYE" **OR JOINT PAIN STUFFY NOSE** (NOT RELATED TO RECENT WITH UNKNOWN VACCINE) CAUSE

## Thank you for helping us to keep our patients, visitors and staff safe.