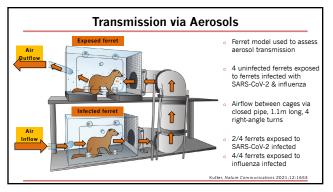

Impact of Ventilation on Viral Exposure

Medical Masks are Good! ... But Not Perfect using Golder with and without tightly fixed surgical masks between cage Index Naïve 67% Naïve 17% r al Index Naïve **33%** (4/12) Infected A B Fyn . Clin Infect Dis 2020;71:2139-2149