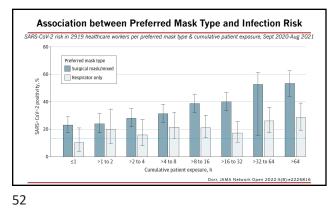

| 0.1%  | 0.2% | 0.2%             | 0.2%        | 0.1%                        | 0.03%                   |
|      | 1.5m  | 1.0 m | 0.5m |                  | 0.5m<br>Hu, | 1.0m<br>Clin Infect Dis 202 | 1.5m<br>1;72(4):604-610 |











 

 Well ventilated outdoor area
 Moderately ventilated indoor area
 Poorly ventilated indoor area

 Dense viral plume at source, rapidly dilutes with distance
 Dense viral plume at source, gradual dilution with distance
 Dense viral cloud throughout the room

Impact of Ventilation on Viral Exposure









Medical Masks are Good! ... But Not Perfect using Golder with and without tightly fixed surgical masks between cage Index Naïve 67% Naïve 17% r al Index Naïve **33%** (4/12) Infected A B Fyn . Clin Infect Dis 2020;71:2139-2149





























|      |                  | Person 2 |            |                  |         |          |  |  |  |
|------|------------------|----------|------------|------------------|---------|----------|--|--|--|
| _    |                  | Nothing  | Cloth Mask | Surgical<br>Mask | KN95    | N95      |  |  |  |
|      | Nothing          | 15min    | 20min      | 30min            | 2.5h    | 25h      |  |  |  |
| 4    | Cloth Mask       | 20min    | 27min      | 40min            | 3.3h    | 33h      |  |  |  |
| 0.00 | Surgical<br>Mask | 30min    | 40min      | 60min            | 5h      | 50h      |  |  |  |
|      | KN95             | 2.5h     | 3.3h       | 5h               | 25h     | 10 days  |  |  |  |
|      | N95              | 25h      | 33h        | 50h              | 10 days | 100 days