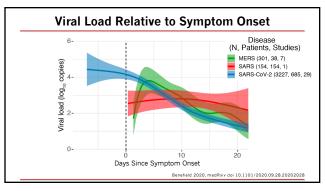

| St   |       |       |      |                  | ses wit     |                             |                         |
|------|-------|-------|------|------------------|-------------|-----------------------------|-------------------------|
| 0.4m | 0.03% | 0.1%  | 0.2% | 0.2%             | 0.2%        | 0.1%                        | 0.03%                   |
|      | 0.4%  | 1.7%  | 3.5% | Index<br>Patient | 3.5%        | 1.7%                        | 0.4%                    |
| 0.4m | 0.03% | 0.1%  | 0.2% | 0.2%             | 0.2%        | 0.1%                        | 0.03%                   |
|      | 1.5m  | 1.0 m | 0.5m |                  | 0.5m<br>Hu, | 1.0m<br>Clin Infect Dis 202 | 1.5m<br>1;72(4):604-610 |











 

 Well ventilated outdoor area
 Mod