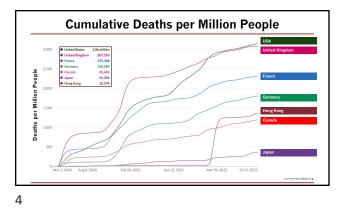

| St   |       |       |      |                  | ses wit     |                             |                         |
|------|-------|-------|------|------------------|-------------|-----------------------------|-------------------------|
| 0.4m | 0.03% | 0.1%  | 0.2% | 0.2%             | 0.2%        | 0.1%                        | 0.03%                   |
|      | 0.4%  | 1.7%  | 3.5% | Index<br>Patient | 3.5%        | 1.7%                        | 0.4%                    |
| 0.4m | 0.03% | 0.1%  | 0.2% | 0.2%             | 0.2%        | 0.1%                        | 0.03%                   |
|      | 1.5m  | 1.0 m | 0.5m |                  | 0.5m<br>Hu, | 1.0m<br>Clin Infect Dis 202 | 1.5m<br>1;72(4):604-610 |











 

 Well ventil