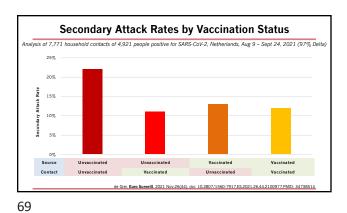

|            |                  |         |          |  |  |  |
|------|------------------|----------|------------|------------------|---------|----------|--|--|--|
| _    |                  | Nothing  | Cloth Mask | Surgical<br>Mask | KN95    | N95      |  |  |  |
|      | Nothing          | 15min    | 20min      | 30min            | 2.5h    | 25h      |  |  |  |
| 4    | Cloth Mask       | 20min    | 27min      | 40min            | 3.3h    | 33h      |  |  |  |
| 0.00 | Surgical<br>Mask | 30min    | 40min      | 60min            | 5h      | 50h      |  |  |  |
|      | KN95             | 2.5h     | 3.3h       | 5h               | 25h     | 10 days  |  |  |  |
|      | N95              | 25h      | 33h        | 50h              | 10 days | 100 days |  |  |  |