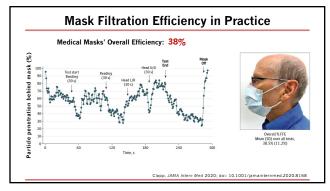

| St   |       |       |      |                  | ses wit     |                             |                         |
|------|-------|-------|------|------------------|-------------|-----------------------------|-------------------------|
| 0.4m | 0.03% | 0.1%  | 0.2% | 0.2%             | 0.2%        | 0.1%                        | 0.03%                   |
|      | 0.4%  | 1.7%  | 3.5% | Index<br>Patient | 3.5%        | 1.7%                        | 0.4%                    |
| 0.4m | 0.03% | 0.1%  | 0.2% | 0.2%             | 0.2%        | 0.1%                        | 0.03%                   |
|      | 1.5m  | 1.0 m | 0.5m |                  | 0.5m<br>Hu, | 1.0m<br>Clin Infect Dis 202 | 1.5m<br>1;72(4):604-610 |