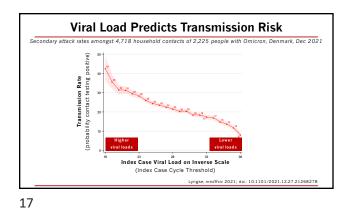

| St   |       |       |      |                  | ses wit     |                             |                         |
|------|-------|-------|------|------------------|-------------|-----------------------------|-------------------------|
| 0.4m | 0.03% | 0.1%  | 0.2% | 0.2%             | 0.2%        | 0.1%                        | 0.03%                   |
|      | 0.4%  | 1.7%  | 3.5% | Index<br>Patient | 3.5%        | 1.7%                        | 0.4%                    |
| 0.4m | 0.03% | 0.1%  | 0.2% | 0.2%             | 0.2%        | 0.1%                        | 0.03%                   |
|      | 1.5m  | 1.0 m | 0.5m |                  | 0.5m<br>Hu, | 1.0m<br>Clin Infect Dis 202 | 1.5m<br>1;72(4):604-610 |











 

 Well ventilated outdoor area
 Moderat