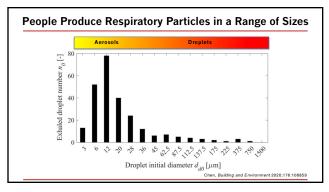

| St   |       |       |      |                  | ses wit     |                             |                         |
|------|-------|-------|------|------------------|-------------|-----------------------------|-------------------------|
| 0.4m | 0.03% | 0.1%  | 0.2% | 0.2%             | 0.2%        | 0.1%                        | 0.03%                   |
|      | 0.4%  | 1.7%  | 3.5% | Index<br>Patient | 3.5%        | 1.7%                        | 0.4%                    |
| 0.4m | 0.03% | 0.1%  | 0.2% | 0.2%             | 0.2%        | 0.1%                        | 0.03%                   |
|      | 1.5m  | 1.0 m | 0.5m |                  | 0.5m<br>Hu, | 1.0m<br>Clin Infect Dis 202 | 1.5m<br>1;72(4):604-610 |











 

 Well ventilated outdo