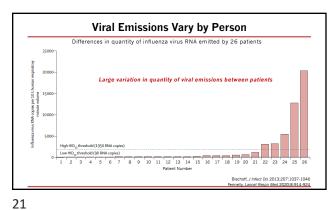

| St   |       |       |      |                  | ses wit     |                             |                         |
|------|-------|-------|------|------------------|-------------|-----------------------------|-------------------------|
| 0.4m | 0.03% | 0.1%  | 0.2% | 0.2%             | 0.2%        | 0.1%                        | 0.03%                   |
|      | 0.4%  | 1.7%  | 3.5% | Index<br>Patient | 3.5%        | 1.7%                        | 0.4%                    |
| 0.4m | 0.03% | 0.1%  | 0.2% | 0.2%             | 0.2%        | 0.1%                        | 0.03%                   |
|      | 1.5m  | 1.0 m | 0.5m |                  | 0.5m<br>Hu, | 1.0m<br>Clin Infect Dis 202 | 1.5m<br>1;72(4):604-610 |











 

 Well ventilated outdoor area
 Moderately vent