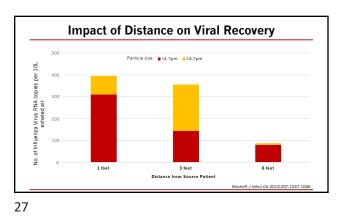

| St   |       |       |      |                  | ses wit     |                             |                         |
|------|-------|-------|------|------------------|-------------|-----------------------------|-------------------------|
| 0.4m | 0.03% | 0.1%  | 0.2% | 0.2%             | 0.2%        | 0.1%                        | 0.03%                   |
|      | 0.4%  | 1.7%  | 3.5% | Index<br>Patient | 3.5%        | 1.7%                        | 0.4%                    |
| 0.4m | 0.03% | 0.1%  | 0.2% | 0.2%             | 0.2%        | 0.1%                        | 0.03%                   |
|      | 1.5m  | 1.0 m | 0.5m |                  | 0.5m<br>Hu, | 1.0m<br>Clin Infect Dis 202 | 1.5m<br>1;72(4):604-610 |











 

 Well ventilated outdoor area
 Moderately ventilated indoo