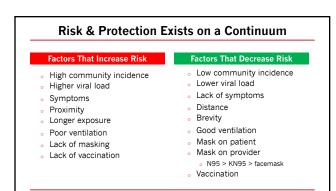

|                  |         |          |  |  |  |
|------|------------------|----------|------------|------------------|---------|----------|--|--|--|
| _    |                  | Nothing  | Cloth Mask | Surgical<br>Mask | KN95    | N95      |  |  |  |
|      | Nothing          | 15min    | 20min      | 30min            | 2.5h    | 25h      |  |  |  |
| 4    | Cloth Mask       | 20min    | 27min      | 40min            | 3.3h    | 33h      |  |  |  |
| 0.00 | Surgical<br>Mask | 30min    | 40min      | 60min            | 5h      | 50h      |  |  |  |
|      | KN95             | 2.5h     | 3.3h       | 5h               | 25h     | 10 days  |  |  |  |
|      | N95              | 25h      | 33h        | 50h              | 10 days | 100 days |  |  |  |