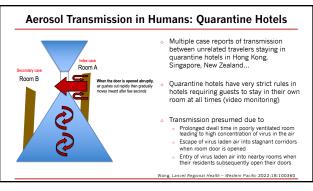

| St   |       |       |      |                  | ses wit     |                             |                         |
|------|-------|-------|------|------------------|-------------|-----------------------------|-------------------------|
| 0.4m | 0.03% | 0.1%  | 0.2% | 0.2%             | 0.2%        | 0.1%                        | 0.03%                   |
|      | 0.4%  | 1.7%  | 3.5% | Index<br>Patient | 3.5%        | 1.7%                        | 0.4%                    |
| 0.4m | 0.03% | 0.1%  | 0.2% | 0.2%             | 0.2%        | 0.1%                        | 0.03%                   |
|      | 1.5m  | 1.0 m | 0.5m |                  | 0.5m<br>Hu, | 1.0m<br>Clin Infect Dis 202 | 1.5m<br>1;72(4):604-610 |











 

 Well ventilated outdoor are