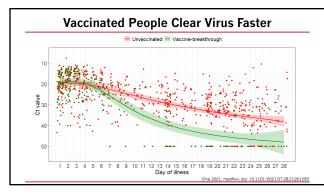

2 |            |                  |         |          |  |  |  |
|------|------------------|----------|------------|------------------|---------|----------|--|--|--|
| _    |                  | Nothing  | Cloth Mask | Surgical<br>Mask | KN95    | N95      |  |  |  |
|      | Nothing          | 15min    | 20min      | 30min            | 2.5h    | 25h      |  |  |  |
| 4    | Cloth Mask       | 20min    | 27min      | 40min            | 3.3h    | 33h      |  |  |  |
| 0.00 | Surgical<br>Mask | 30min    | 40min      | 60min            | 5h      | 50h      |  |  |  |
|      | KN95             | 2.5h     | 3.3h       | 5h               | 25h     | 10 days  |  |  |  |
|      | N95              | 25h      | 33h        | 50h              | 10 days | 100 days |  |  |  |