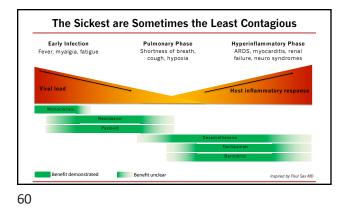

| St   |       |       |      |                  | ses wit     |                             |                         |
|------|-------|-------|------|------------------|-------------|-----------------------------|-------------------------|
| 0.4m | 0.03% | 0.1%  | 0.2% | 0.2%             | 0.2%        | 0.1%                        | 0.03%                   |
|      | 0.4%  | 1.7%  | 3.5% | Index<br>Patient | 3.5%        | 1.7%                        | 0.4%                    |
| 0.4m | 0.03% | 0.1%  | 0.2% | 0.2%             | 0.2%        | 0.1%                        | 0.03%                   |
|      | 1.5m  | 1.0 m | 0.5m |                  | 0.5m<br>Hu, | 1.0m<br>Clin Infect Dis 202 | 1.5m<br>1;72(4):604-610 |