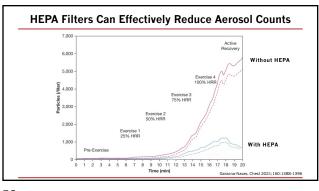

| Person 2 |            |                  |         |          |  |  |  |
|------|------------------|----------|------------|------------------|---------|----------|--|--|--|
| _    |                  | Nothing  | Cloth Mask | Surgical<br>Mask | KN95    | N95      |  |  |  |
|      | Nothing          | 15min    | 20min      | 30min            | 2.5h    | 25h      |  |  |  |
| 4    | Cloth Mask       | 20min    | 27min      | 40min            | 3.3h    | 33h      |  |  |  |
| 0.00 | Surgical<br>Mask | 30min    | 40min      | 60min            | 5h      | 50h      |  |  |  |
|      | KN95             | 2.5h     | 3.3h       | 5h               | 25h     | 10 days  |  |  |  |
|      | N95              | 25h      | 33h        | 50h              | 10 days | 100 days |  |  |  |