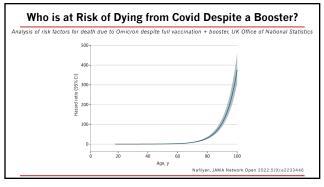

|                  |         |          |  |  |  |
|------|------------------|----------|------------|------------------|---------|----------|--|--|--|
| _    |                  | Nothing  | Cloth Mask | Surgical<br>Mask | KN95    | N95      |  |  |  |
|      | Nothing          | 15min    | 20min      | 30min            | 2.5h    | 25h      |  |  |  |
| 4    | Cloth Mask       | 20min    | 27min      | 40min            | 3.3h    | 33h      |  |  |  |
| 0.00 | Surgical<br>Mask | 30min    | 40min      | 60min            | 5h      | 50h      |  |  |  |
|      | KN95             | 2.5h     | 3.3h       | 5h               | 25h     | 10 days  |  |  |  |
|      | N95              | 25h      | 33h        | 50h              | 10 days | 100 days |  |  |  |