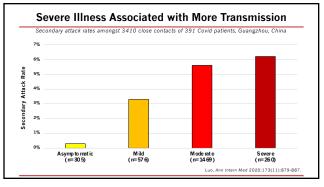

| St   |       |       |      |                  | ses wit     |                             |                         |
|------|-------|-------|------|------------------|-------------|-----------------------------|-------------------------|
| 0.4m | 0.03% | 0.1%  | 0.2% | 0.2%             | 0.2%        | 0.1%                        | 0.03%                   |
|      | 0.4%  | 1.7%  | 3.5% | Index<br>Patient | 3.5%        | 1.7%                        | 0.4%                    |
| 0.4m | 0.03% | 0.1%  | 0.2% | 0.2%             | 0.2%        | 0.1%                        | 0.03%                   |
|      | 1.5m  | 1.0 m | 0.5m |                  | 0.5m<br>Hu, | 1.0m<br>Clin Infect Dis 202 | 1.5m<br>1;72(4):604-610 |











 

 Well ventilated outdoor area
 Moderately ventil