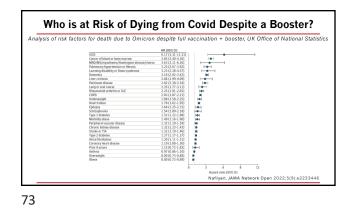

| St   |       |       |      |                  | ses wit     |                             |                         |
|------|-------|-------|------|------------------|-------------|-----------------------------|-------------------------|
| 0.4m | 0.03% | 0.1%  | 0.2% | 0.2%             | 0.2%        | 0.1%                        | 0.03%                   |
|      | 0.4%  | 1.7%  | 3.5% | Index<br>Patient | 3.5%        | 1.7%                        | 0.4%                    |
| 0.4m | 0.03% | 0.1%  | 0.2% | 0.2%             | 0.2%        | 0.1%                        | 0.03%                   |
|      | 1.5m  | 1.0 m | 0.5m |                  | 0.5m<br>Hu, | 1.0m<br>Clin Infect Dis 202 | 1.5m<br>1;72(4):604-610 |