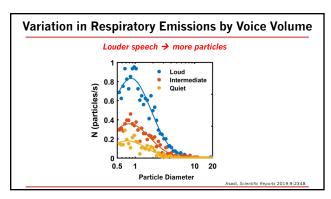

| St   |       |       |      |                  | ses wit     |                             |                         |
|------|-------|-------|------|------------------|-------------|-----------------------------|-------------------------|
| 0.4m | 0.03% | 0.1%  | 0.2% | 0.2%             | 0.2%        | 0.1%                        | 0.03%                   |
|      | 0.4%  | 1.7%  | 3.5% | Index<br>Patient | 3.5%        | 1.7%                        | 0.4%                    |
| 0.4m | 0.03% | 0.1%  | 0.2% | 0.2%             | 0.2%        | 0.1%                        | 0.03%                   |
|      | 1.5m  | 1.0 m | 0.5m |                  | 0.5m<br>Hu, | 1.0m<br>Clin Infect Dis 202 | 1.5m<br>1;72(4):604-610 |











 

 Well ventilated outdoor area
 Moderately