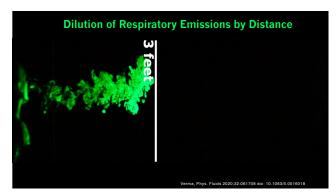

| St   |       |       |      |                  | ses wit     |                             |                         |
|------|-------|-------|------|------------------|-------------|-----------------------------|-------------------------|
| 0.4m | 0.03% | 0.1%  | 0.2% | 0.2%             | 0.2%        | 0.1%                        | 0.03%                   |
|      | 0.4%  | 1.7%  | 3.5% | Index<br>Patient | 3.5%        | 1.7%                        | 0.4%                    |
| 0.4m | 0.03% | 0.1%  | 0.2% | 0.2%             | 0.2%        | 0.1%                        | 0.03%                   |
|      | 1.5m  | 1.0 m | 0.5m |                  | 0.5m<br>Hu, | 1.0m<br>Clin Infect Dis 202 | 1.5m<br>1;72(4):604-610 |











 

 Well ventilated outdoor area
 Moderately ventilated