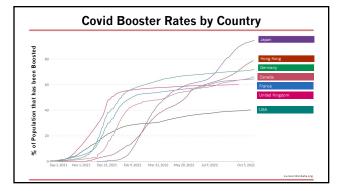

| St   |       |       |      |                  | ses wit     |                             |                         |
|------|-------|-------|------|------------------|-------------|-----------------------------|-------------------------|
| 0.4m | 0.03% | 0.1%  | 0.2% | 0.2%             | 0.2%        | 0.1%                        | 0.03%                   |
|      | 0.4%  | 1.7%  | 3.5% | Index<br>Patient | 3.5%        | 1.7%                        | 0.4%                    |
| 0.4m | 0.03% | 0.1%  | 0.2% | 0.2%             | 0.2%        | 0.1%                        | 0.03%                   |
|      | 1.5m  | 1.0 m | 0.5m |                  | 0.5m<br>Hu, | 1.0m<br>Clin Infect Dis 202 | 1.5m<br>1;72(4):604-610 |











 

 Well ventilat