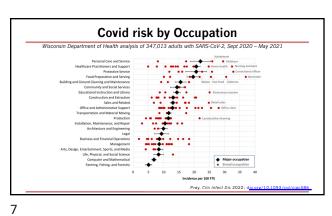

| St   |       |       |      |                  | ses wit     |                             |                         |
|------|-------|-------|------|------------------|-------------|-----------------------------|-------------------------|
| 0.4m | 0.03% | 0.1%  | 0.2% | 0.2%             | 0.2%        | 0.1%                        | 0.03%                   |
|      | 0.4%  | 1.7%  | 3.5% | Index<br>Patient | 3.5%        | 1.7%                        | 0.4%                    |
| 0.4m | 0.03% | 0.1%  | 0.2% | 0.2%             | 0.2%        | 0.1%                        | 0.03%                   |
|      | 1.5m  | 1.0 m | 0.5m |                  | 0.5m<br>Hu, | 1.0m<br>Clin Infect Dis 202 | 1.5m<br>1;72(4):604-610 |











 

 Well ventilated