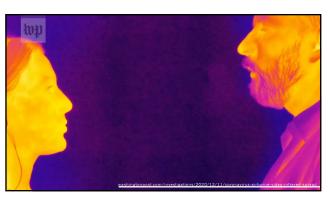

| St   |       |       |      |                  | ses wit     |                             |                         |
|------|-------|-------|------|------------------|-------------|-----------------------------|-------------------------|
| 0.4m | 0.03% | 0.1%  | 0.2% | 0.2%             | 0.2%        | 0.1%                        | 0.03%                   |
|      | 0.4%  | 1.7%  | 3.5% | Index<br>Patient | 3.5%        | 1.7%                        | 0.4%                    |
| 0.4m | 0.03% | 0.1%  | 0.2% | 0.2%             | 0.2%        | 0.1%                        | 0.03%                   |
|      | 1.5m  | 1.0 m | 0.5m |                  | 0.5m<br>Hu, | 1.0m<br>Clin Infect Dis 202 | 1.5m<br>1;72(4):604-610 |