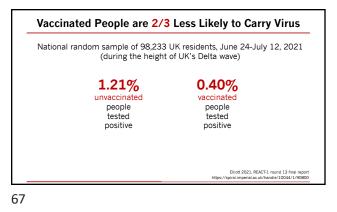

n 2 |            |                  |         |          |  |  |  |
|------|------------------|----------|------------|------------------|---------|----------|--|--|--|
| _    |                  | Nothing  | Cloth Mask | Surgical<br>Mask | KN95    | N95      |  |  |  |
|      | Nothing          | 15min    | 20min      | 30min            | 2.5h    | 25h      |  |  |  |
| 4    | Cloth Mask       | 20min    | 27min      | 40min            | 3.3h    | 33h      |  |  |  |
| 0.00 | Surgical<br>Mask | 30min    | 40min      | 60min            | 5h      | 50h      |  |  |  |
|      | KN95             | 2.5h     | 3.3h       | 5h               | 25h     | 10 days  |  |  |  |
|      | N95              | 25h      | 33h        | 50h              | 10 days | 100 days |  |  |  |