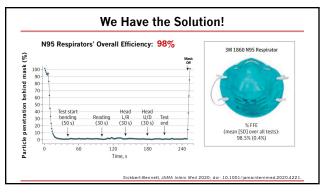

03% | 0.1%  | 0.2% | 0.2%             | 0.2%        | 0.1%                        | 0.03%                   |
|      | 1.5m  | 1.0 m | 0.5m |                  | 0.5m<br>Hu, | 1.0m<br>Clin Infect Dis 202 | 1.5m<br>1;72(4):604-610 |











 

 Well ventilated outdoor area
 Moderately ventilated indoor area
 Poorly ventilated indoor area

 Dense viral plume at source, rapidly dilutes with distance
 Dense viral plume at source, gradual dilution with distance
 Dense viral cloud throughout the room

Impact of Ventilation on Viral Exposure









Medical Masks are Good! ... But Not Perfect using Golder with and without tightly fixed surgical masks between cage Index Naïve 67% Naïve 17% r al Index Naïve **33%** (4/12) Infected A B Fyn . Clin Infect Dis 2020;71:2139-2149





























|      |                  | Person 2 |            |                  |         |          |  |  |  |
|------|------------------|----------|------------|------------------|---------|----------|--|--|--|
| _    |                  | Nothing  | Cloth Mask | Surgical<br>Mask | KN95    | N95      |  |  |  |
|      | Nothing          | 15min    | 20min      | 30min            | 2.5h    | 25h      |  |  |  |
| 4    | Cloth Mask       | 20min    | 27min      | 40min            | 3.3h    | 33h      |  |  |  |
| 0.00 | Surgical<br>Mask | 30min    | 40min      | 60min            | 5h      | 50h      |  |  |  |
|      | KN95             | 2.5h     | 3.3h       | 5h               | 25h     | 10 days  |  |  |  |
|      | N95              | 25h      | 33h        | 50h              | 10 days | 100