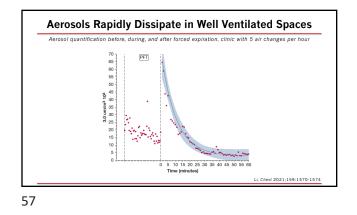

| Person 2 |            |                  |         |          |  |  |  |
|------|------------------|----------|------------|------------------|---------|----------|--|--|--|
| _    |                  | Nothing  | Cloth Mask | Surgical<br>Mask | KN95    | N95      |  |  |  |
|      | Nothing          | 15min    | 20min      | 30min            | 2.5h    | 25h      |  |  |  |
| 4    | Cloth Mask       | 20min    | 27min      | 40min            | 3.3h    | 33h      |  |  |  |
| 0.00 | Surgical<br>Mask | 30min    | 40min      | 60min            | 5h      | 50h      |  |  |  |
|      | KN95             | 2.5h     | 3.3h       | 5h               | 25h     | 10 days  |  |  |  |
|      | N95              | 25h      | 33h        | 50h              | 10 days | 100 days |  |  |  |