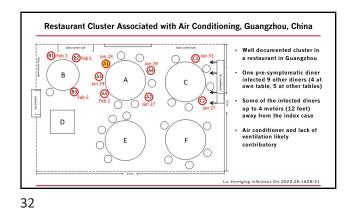

| St   |       |       |      |                  | ses wit     |                             |                         |
|------|-------|-------|------|------------------|-------------|-----------------------------|-------------------------|
| 0.4m | 0.03% | 0.1%  | 0.2% | 0.2%             | 0.2%        | 0.1%                        | 0.03%                   |
|      | 0.4%  | 1.7%  | 3.5% | Index<br>Patient | 3.5%        | 1.7%                        | 0.4%                    |
| 0.4m | 0.03% | 0.1%  | 0.2% | 0.2%             | 0.2%        | 0.1%                        | 0.03%                   |
|      | 1.5m  | 1.0 m | 0.5m |                  | 0.5m<br>Hu, | 1.0m<br>Clin Infect Dis 202 | 1.5m<br>1;72(4):604-610 |











 

 Well ventilated outdoor area
 Moderately ventilated indoor area
 Poorly ventilated indoor area

 Dense viral plume at source, rapidly dilutes with distance
 Dense viral plume at source, gradual dilution with distance
 Dense viral cloud throughout the room

Impact of Ventilation on Viral Exposure









Medical Masks are Good! ... But Not Perfect using Golder with and without tightly fixed surgical masks between cage Index Naïve 67% Naïve 17% r al Index Naïve **33%** (4/12) Infected A B Fyn . Clin Infect Dis 2020;71:2139-2149





























|      |                  | Person 2 |            |                  |         |          |  |  |  |
|------|------------------|----------|------------|------------------|---------|----------|--|--|--|
| _    |                  |