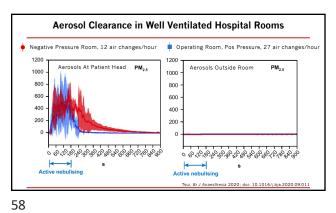

| Person 2 |            |                  |         |          |  |  |  |
|------|------------------|----------|------------|------------------|---------|----------|--|--|--|
| _    |                  | Nothing  | Cloth Mask | Surgical<br>Mask | KN95    | N95      |  |  |  |
|      | Nothing          | 15min    | 20min      | 30min            | 2.5h    | 25h      |  |  |  |
| 4    | Cloth Mask       | 20min    | 27min      | 40min            | 3.3h    | 33h      |  |  |  |
| 0.00 | Surgical<br>Mask | 30min    | 40min      | 60min            | 5h      | 50h      |  |  |  |
|      | KN95             | 2.5h     | 3.3h       | 5h               | 25h     | 10 days  |  |  |  |
|      | N95              | 25h      | 33h        | 50h              | 10 days | 100 days |  |  |  |