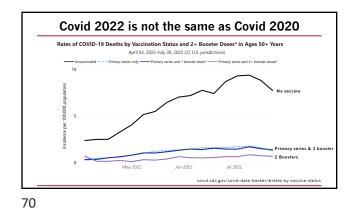

|                  |         |          |  |  |  |
|------|------------------|----------|------------|------------------|---------|----------|--|--|--|
| _    |                  | Nothing  | Cloth Mask | Surgical<br>Mask | KN95    | N95      |  |  |  |
|      | Nothing          | 15min    | 20min      | 30min            | 2.5h    | 25h      |  |  |  |
| 4    | Cloth Mask       | 20min    | 27min      | 40min            | 3.3h    | 33h      |  |  |  |
| 0.00 | Surgical<br>Mask | 30min    | 40min      | 60min            | 5h      | 50h      |  |  |  |
|      | KN95             | 2.5h     | 3.3h       | 5h               | 25h     | 10 days  |  |  |  |
|      | N95              | 25h      | 33h        | 50h              | 10 days | 100 days |  |  |  |