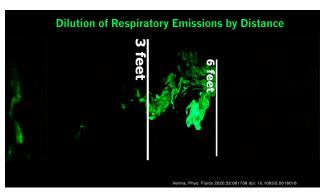

| St   |       |       |      |                  | ses wit     |                             |                         |
|------|-------|-------|------|------------------|-------------|-----------------------------|-------------------------|
| 0.4m | 0.03% | 0.1%  | 0.2% | 0.2%             | 0.2%        | 0.1%                        | 0.03%                   |
|      | 0.4%  | 1.7%  | 3.5% | Index<br>Patient | 3.5%        | 1.7%                        | 0.4%                    |
| 0.4m | 0.03% | 0.1%  | 0.2% | 0.2%             | 0.2%        | 0.1%                        | 0.03%                   |
|      | 1.5m  | 1.0 m | 0.5m |                  | 0.5m<br>Hu, | 1.0m<br>Clin Infect Dis 202 | 1.5m<br>1;72(4):604-610 |











 

 Well ventilated outdoor area
 Moderately ventilated i