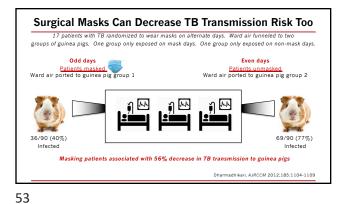

0.1%  | 0.2% | 0.2%             | 0.2%        | 0.1%                        | 0.03%                   |
|      | 1.5m  | 1.0 m | 0.5m |                  | 0.5m<br>Hu, | 1.0m<br>Clin Infect Dis 202 | 1.5m<br>1;72(4):604-610 |











 

 Well ventilated outdoor area
 Moderately ventilated indoor area
 Poorly ventilated indoor area

 Dense viral plume at source, rapidly dilutes with distance
 Dense viral plume at source, gradual dilution with distance
 Dense viral cloud throughout the room

Impact of Ventilation on Viral Exposure









Medical Masks are Good! ... But Not Perfect using Golder with and without tightly fixed surgical masks between cage Index Naïve 67% Naïve 17% r al Index Naïve **33%** (4/12) Infected A B Fyn . Clin Infect Dis 2020;71:2139-2149





























|      |                  | Person 2 |            |                  |         |          |  |  |  |
|------|------------------|----------|------------|------------------|---------|----------|--|--|--|
| _    |                  | Nothing  | Cloth Mask | Surgical<br>Mask | KN95    | N95      |  |  |  |
|      | Nothing          | 15min    | 20min      | 30min            | 2.5h    | 25h      |  |  |  |
| 4    | Cloth Mask       | 20min    | 27min      | 40min            | 3.3h    | 33h      |  |  |  |
| 0.00 | Surgical<br>Mask | 30min    | 40min      | 60min            | 5h      | 50h      |  |  |  |
|      | KN95             | 2.5h     | 3.3h       | 5h               | 25h     | 10 days  |  |  |  |
|      | N95              | 25h      | 33h        | 50h              | 10 days | 100 days |