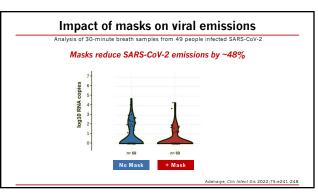

|
| 0.4m | 0.03% | 0.1%  | 0.2% | 0.2%             | 0.2%        | 0.1%                        | 0.03%                   |
|      | 1.5m  | 1.0 m | 0.5m |                  | 0.5m<br>Hu, | 1.0m<br>Clin Infect Dis 202 | 1.5m<br>1;72(4):604-610 |











 

 Well ventilated outdoor area
 Moderately ventilated indoor area
 Poorly ventilated indoor area

 Dense viral plume at source, rapidly dilutes with distance
 Dense viral plume at source, gradual dilution with distance
 Dense viral cloud throughout the room

Impact of Ventilation on Viral Exposure









Medical Masks are Good! ... But Not Perfect using Golder with and without tightly fixed surgical masks between cage Index Naïve 67% Naïve 17% r al Index Naïve **33%** (4/12) Infected A B Fyn . Clin Infect Dis 2020;71:2139-2149





























|      |                  | Person 2 |            |                  |         |          |  |  |  |
|------|------------------|----------|------------|------------------|---------|----------|--|--|--|
| _    |                  | Nothing  | Cloth Mask | Surgical<br>Mask | KN95    | N95      |  |  |  |
|      | Nothing          | 15min    | 20min      | 30min            | 2.5h    | 25h      |  |  |  |
| 4    | Cloth Mask       | 20min    | 27min      | 40min            | 3.3h    | 33h      |  |  |  |
| 0.00 | Surgical<br>Mask | 30min    | 40min      | 60min            | 5h      | 50h      |  |  |  |
|      | KN95             | 2.5h     | 3.3h       | 5h               | 25h     | 10 days  |  |  |  |
|      | N95              | 25h      | 33h        | 50h