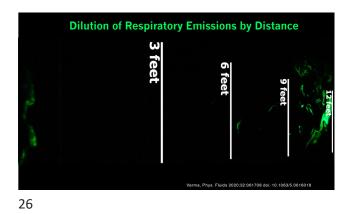

| St   |       |       |      |                  | ses wit     |                             |                         |
|------|-------|-------|------|------------------|-------------|-----------------------------|-------------------------|
| 0.4m | 0.03% | 0.1%  | 0.2% | 0.2%             | 0.2%        | 0.1%                        | 0.03%                   |
|      | 0.4%  | 1.7%  | 3.5% | Index<br>Patient | 3.5%        | 1.7%                        | 0.4%                    |
| 0.4m | 0.03% | 0.1%  | 0.2% | 0.2%             | 0.2%        | 0.1%                        | 0.03%                   |
|      | 1.5m  | 1.0 m | 0.5m |                  | 0.5m<br>Hu, | 1.0m<br>Clin Infect Dis 202 | 1.5m<br>1;72(4):604-610 |











 

 Well ventilated outdoor area
 Moderately ventilated ind