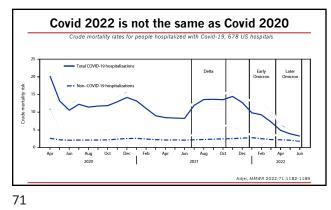

|                  |         |          |  |  |  |
|------|------------------|----------|------------|------------------|---------|----------|--|--|--|
| _    |                  | Nothing  | Cloth Mask | Surgical<br>Mask | KN95    | N95      |  |  |  |
|      | Nothing          | 15min    | 20min      | 30min            | 2.5h    | 25h      |  |  |  |
| 4    | Cloth Mask       | 20min    | 27min      | 40min            | 3.3h    | 33h      |  |  |  |
| 0.00 | Surgical<br>Mask | 30min    | 40min      | 60min            | 5h      | 50h      |  |  |  |
|      | KN95             | 2.5h     | 3.3h       | 5h               | 25h     | 10 days  |  |  |  |
|      | N95              | 25h      | 33h        | 50h              | 10 days | 100 days |  |  |  |