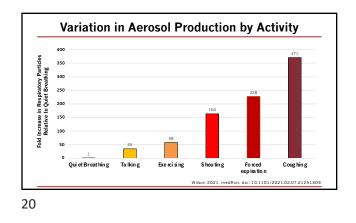

| St   |       |       |      |                  | ses wit     |                             |                         |
|------|-------|-------|------|------------------|-------------|-----------------------------|-------------------------|
| 0.4m | 0.03% | 0.1%  | 0.2% | 0.2%             | 0.2%        | 0.1%                        | 0.03%                   |
|      | 0.4%  | 1.7%  | 3.5% | Index<br>Patient | 3.5%        | 1.7%                        | 0.4%                    |
| 0.4m | 0.03% | 0.1%  | 0.2% | 0.2%             | 0.2%        | 0.1%                        | 0.03%                   |
|      | 1.5m  | 1.0 m | 0.5m |                  | 0.5m<br>Hu, | 1.0m<br>Clin Infect Dis 202 | 1.5m<br>1;72(4):604-610 |











 

 Well ventilated outdoor area
 Moderately ve