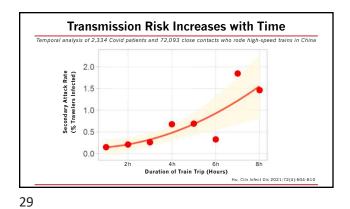

| St   |       |       |      |                  | ses wit     |                             |                         |
|------|-------|-------|------|------------------|-------------|-----------------------------|-------------------------|
| 0.4m | 0.03% | 0.1%  | 0.2% | 0.2%             | 0.2%        | 0.1%                        | 0.03%                   |
|      | 0.4%  | 1.7%  | 3.5% | Index<br>Patient | 3.5%        | 1.7%                        | 0.4%                    |
| 0.4m | 0.03% | 0.1%  | 0.2% | 0.2%             | 0.2%        | 0.1%                        | 0.03%                   |
|      | 1.5m  | 1.0 m | 0.5m |                  | 0.5m<br>Hu, | 1.0m<br>Clin Infect Dis 202 | 1.5m<br>1;72(4):604-610 |











 

 Well ventilated outdoor area
 Moderately ventilated indoor area
 Poorly ventilated indoor area

 Dense viral plume at source, rapidly dilutes with distance
 Dense viral plume at source, gradual dilution with distance
 Dense viral cloud throughout the room

Impact of Ventilation on Viral Exposure









Medical Masks are Good! ... But Not Perfect using Golder with and without tightly fixed surgical masks between cage Index Naïve 67% Naïve 17% r al Index Naïve **33%** (4/12) Infected A B Fyn . Clin Infect Dis 2020;71:2139-2149





























|      |                  | Person 2 |            |                  |         |          |  |  |  |
|------|------------------|----------|------------|------------------|---------|----------|--|--|--|
| _    |