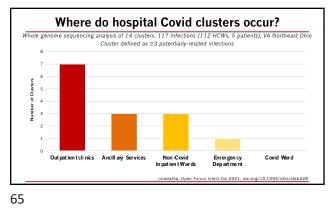

| St   |       |       |      |                  | ses wit     |                             |                         |
|------|-------|-------|------|------------------|-------------|-----------------------------|-------------------------|
| 0.4m | 0.03% | 0.1%  | 0.2% | 0.2%             | 0.2%        | 0.1%                        | 0.03%                   |
|      | 0.4%  | 1.7%  | 3.5% | Index<br>Patient | 3.5%        | 1.7%                        | 0.4%                    |
| 0.4m | 0.03% | 0.1%  | 0.2% | 0.2%             | 0.2%        | 0.1%                        | 0.03%                   |
|      | 1.5m  | 1.0 m | 0.5m |                  | 0.5m<br>Hu, | 1.0m<br>Clin Infect Dis 202 | 1.5m<br>1;72(4):604-610 |