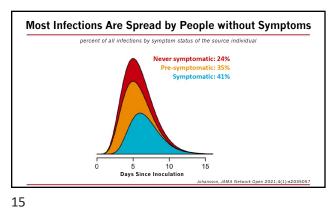

| St   |       |       |      |                  | ses wit     |                             |                         |
|------|-------|-------|------|------------------|-------------|-----------------------------|-------------------------|
| 0.4m | 0.03% | 0.1%  | 0.2% | 0.2%             | 0.2%        | 0.1%                        | 0.03%                   |
|      | 0.4%  | 1.7%  | 3.5% | Index<br>Patient | 3.5%        | 1.7%                        | 0.4%                    |
| 0.4m | 0.03% | 0.1%  | 0.2% | 0.2%             | 0.2%        | 0.1%                        | 0.03%                   |
|      | 1.5m  | 1.0 m | 0.5m |                  | 0.5m<br>Hu, | 1.0m<br>Clin Infect Dis 202 | 1.5m<br>1;72(4):604-610 |











 

 Well ventilated outdoor area
 M