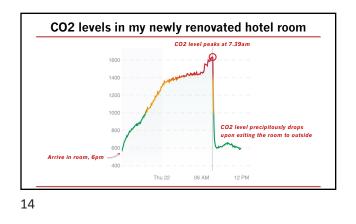

| St   |       |       |      |                  | ses wit     |                             |                         |
|------|-------|-------|------|------------------|-------------|-----------------------------|-------------------------|
| 0.4m | 0.03% | 0.1%  | 0.2% | 0.2%             | 0.2%        | 0.1%                        | 0.03%                   |
|      | 0.4%  | 1.7%  | 3.5% | Index<br>Patient | 3.5%        | 1.7%                        | 0.4%                    |
| 0.4m | 0.03% | 0.1%  | 0.2% | 0.2%             | 0.2%        | 0.1%                        | 0.03%                   |
|      | 1.5m  | 1.0 m | 0.5m |                  | 0.5m<br>Hu, | 1.0m<br>Clin Infect Dis 202 | 1.5m<br>1;72(4):604-610 |











 

 Well ventilated outdoor area