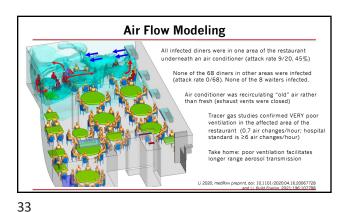

 Well ventilated outdoor area
 Moderately ventilated indoor area
 Poorly ventilated indoor area

 Dense viral plume at source, rapidly dilutes with distance
 Dense viral plume at source, gradual dilution with distance
 Dense viral cloud throughout the room