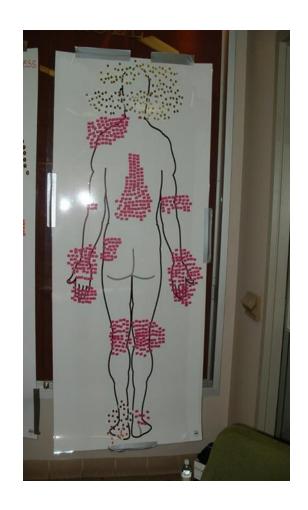

### **BODY MAPPING**

## **Body Mapping of Health Symptoms**

## What is Body Mapping?

- Body mapping is used to chart injuries, illnesses & diseases using life-sized body posters
- A Body Map is a tool for collectively gathering and displaying data whereby health problems are indicated visually (with stickers, symbols, and/or words)
- Colour-coding is used to categorize the health problems of the participants

## What is Body Mapping?

- Body mapping is a visual tool that demonstrates possible clusters or trends in a population
- is often a component of the occupational disease intake clinics
- it is a snapshot of the collective health of a group of workers
- is often used in conjunction with hazard mapping (which identifies workplace hazards)

## From an Occupational Disease Intake Clinic