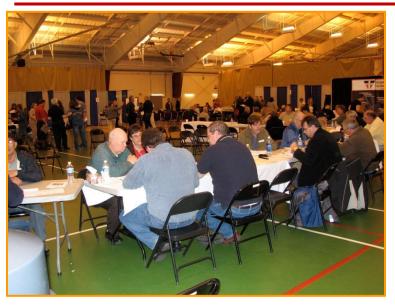

## When is an Intake Clinic held?

A group of workers sharing the same employer or

- the same workplace or
- workplace exposures,

have reason to believe they have similar and related health concerns.

## Why?

- The United Steel Workers Local 6500 will hold an occupational disease intake clinic May 20, 2009 for anyone who worked at the Iron Ore Plant, which operated from 1953-1993. Widows or descendants of employees of the plant are also invited to attend. The union wants to gather information about exposure to chemicals, the use of personal protection and other matters to help with current and future compensation claims.
- The International Brotherhood of Electrical Workers (IBEW) local 353 will hold an occupational disease intake clinic April 23, 2005. Howard McFadden, Chair LU 353 Health & Safety Committee said, "I can't stress enough how important this clinic is. If you catch diseases earlier, we can save lives. By coming to this clinic, you are helping your children and grandchildren. By exposing this, we're forcing government to act, so that our children don't become sick or die like our brothers today because of work exposures 40 years ago. We want to make the electrical trade a better place to work because of our experience."
- United Steel workers Local 2251 announced a two day occupational disease clinic to held May 7 & 8, 2008. They were seeing a high rates of cancer and disease as demonstrated to the union by worker concerns, evidence from workers on disease among workers, the fact that Sault Ste. Marie has four times the provincial cancer rate (according to the Algoma Health Unit) and Algoma Steel Inc. (ASI) and (ASI) accounts for approximately three per cent of the provincial occupational disease fatalities (as calculated from WSIB statistics). Between the years of 2001 and 2007, 40 of the occupational disease claims recognized by WSIB have resulted in fatalities.