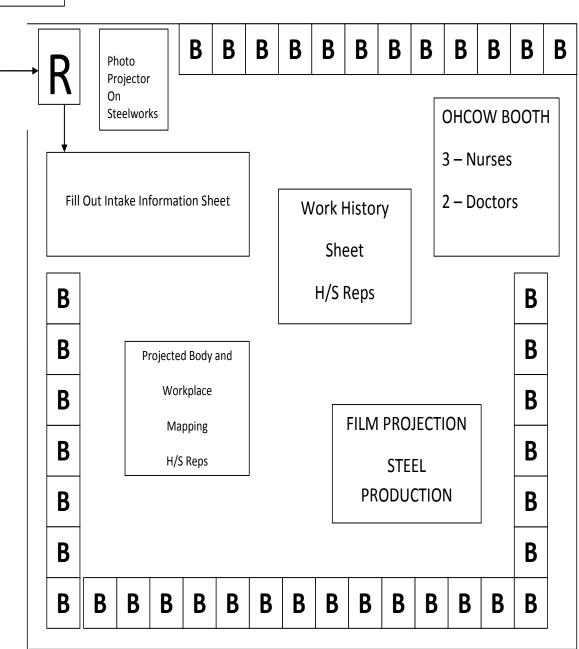

- Joint authorization form
- Claims were initiated through OHCOW doctors filling out Form 8
- PFTs and patient interviews

- R = Reception Table \*photo Copying Station
- B = Interview Booth 8 X 10 by 6FT high
- Booths will be numbered
- Body Mapping H/S Reps
- Work History H/S Reps
- Interviewer Officers, WSIB trained, OHCOW,
- G = Grief Counseling in oval meeting room
- Note: Facility size = 125 FT by 116 FT.
- Intake Information we require clip boards, pens, etc.