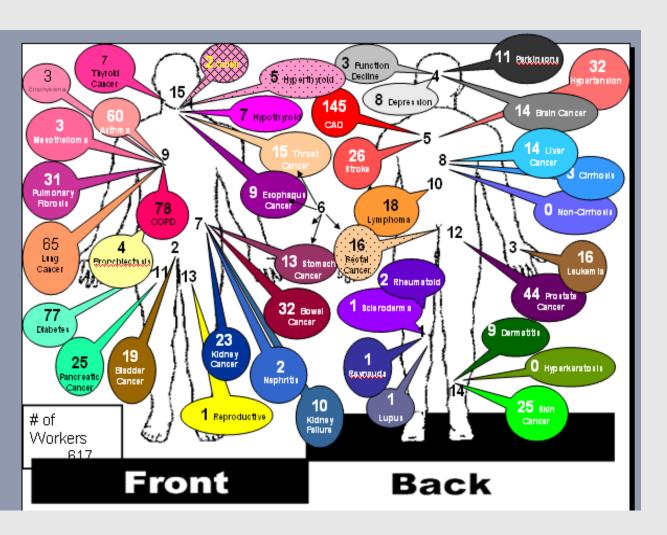

## OHCOW 25<sup>th</sup> Anniversary Body Mapping: A picture is worth a thousand words

Leslie Piekarz, Executive Director,
Toronto OHCOW Clinic,
October 30, 2014

## **Body Mapping of Health Symptoms**

## What is Body Mapping?

- Body mapping is used to chart injuries, illnesses & diseases using life-sized body posters
- A Body Map is a tool for collectively gathering and displaying data whereby health problems are indicated visually (with stickers, symbols, and/or words)
- Colour-coding is used to categorize the health problems of the participants

## What is Body Mapping?

- Body mapping is a visual tool that demonstrates possible clusters or trends in a population
- is often a component of the occupational disease intake clinics
- it is a snapshot of the collective health of a group of workers
- is often used in conjunction with hazard mapping (which identifies workplace hazards)

## Body map legend

| Symptoms/<br>Conditions    | Map & Body Placement                  | Identifier |
|----------------------------|---------------------------------------|------------|
| Cancer                     | Place where the cancer is on the body | *          |
| Musculoskeletal            | Place on the body part affected       |            |
| Psychosocial<br>(stress)   | Place over the head                   |            |
| Respiratory                | Place on chest                        |            |
| Skin (Dermatitis)          | Place on forearms & hands             |            |
| Noise-induced hearing loss | Place on ears                         |            |