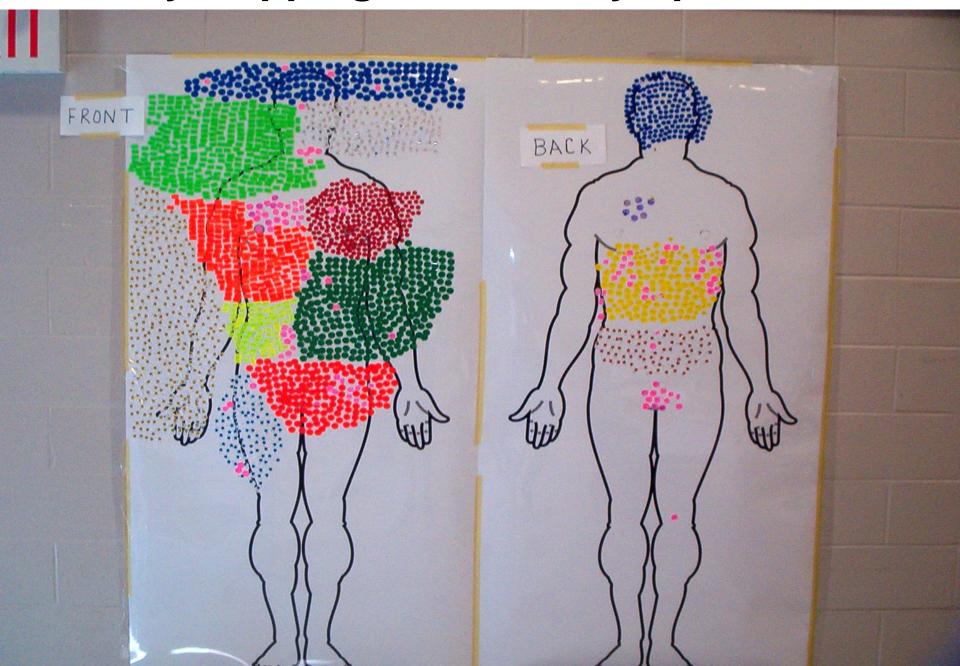

## OHCOW 25<sup>th</sup> Anniversary Body Mapping: A picture is worth a thousand words

Leslie Piekarz, Executive Director,
Toronto OHCOW Clinic,
October 30, 2014

## **Body Mapping of Health Symptoms**

## What is Body Mapping?

- Body mapping is used to chart injuries, illnesses & diseases using life-sized body posters
- A Body Map is a tool for collectively gathering and displaying data whereby health problems are indicated visually (with stickers, symbols, and/or words)
- Colour-coding is used to categorize the health problems of the participants

## What is Body Mapping?

- Body mapping is a visual tool that demonstrates possible clusters or trends in a population
- is often a component of the occupational disease intake clinics
- it is a snapshot of the collective health of a group of workers
- is often used in conjunction with hazard mapping (which identifies workplace hazards)

## Front and Back

## Body map legend

| Symptoms/<br>Conditions    | Map & Body Placement                  | Identifier |
|----------------------------|---------------------------------------|------------|
| Cancer                     | Place where the cancer is on the body | *          |
| Musculoskeletal            | Place on the body part affected       |            |
| Psychosocial<br>(stress)   | Place over the head                   |            |
| Respiratory                | Place on chest                        |            |
| Skin (Dermatitis)          | Place on forearms & hands             |            |
| Noise-induced hearing loss | Place on ears                         |            |