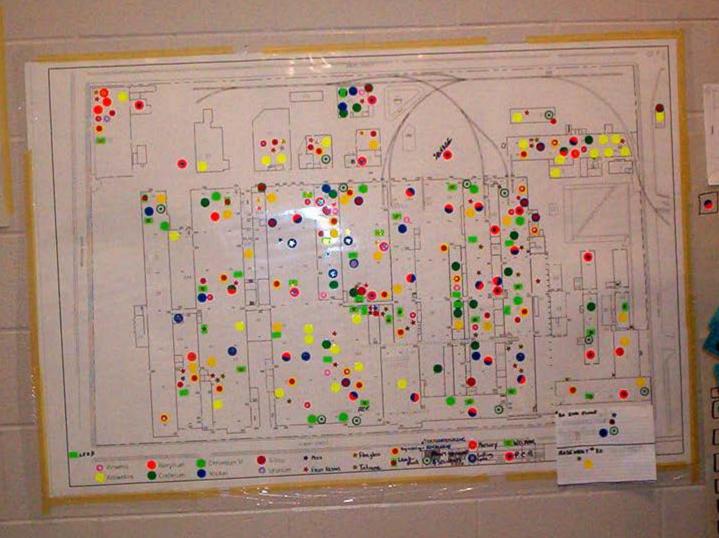

### HAZARD MAPPING

Hazard mapping can provide you with a window into the past of the workplace.. It can chart such things as where chemicals were stored or where ventilation systems were inadequate, what walls were added or removed.

In many cases the work you did in the past and the exposures you had while doing that work are important in determining casual links between current health concerns or diseases and the workplace exposures.