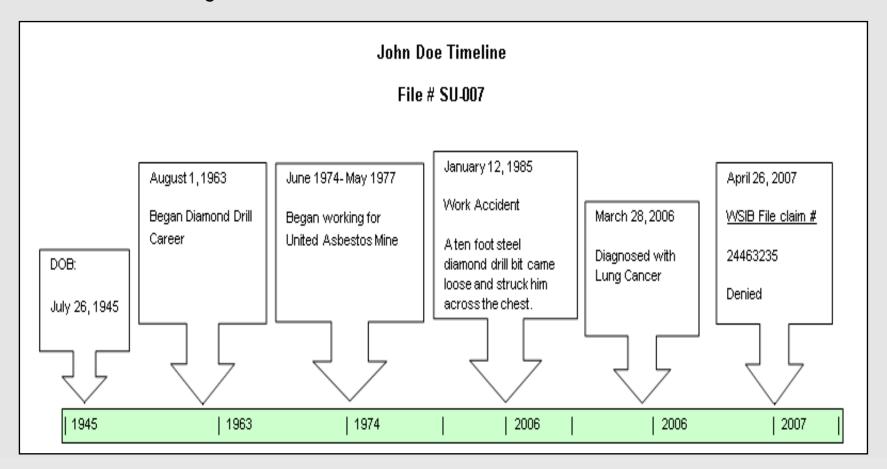

### Timelines can help us link the past with the present

A timeline is formulated to assist the OHCOW team by viewing the client's issue in a chronological order. Timelines offer a visual perspective of the client's history. An example of a client timeline for Lung Cancer: