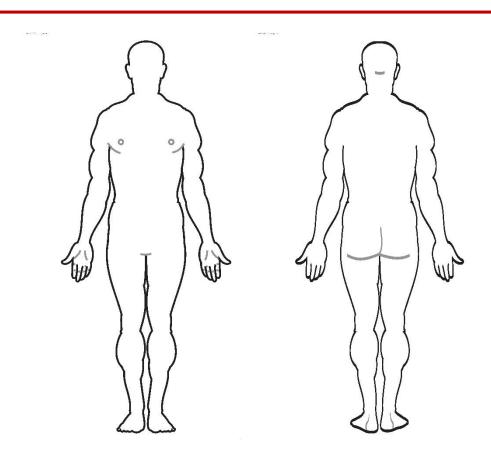

## Front and Back

## Body map legend

| Symptoms/<br>Conditions    | Map & Body Placement                  | Identifier |
|----------------------------|---------------------------------------|------------|
| Cancer                     | Place where the cancer is on the body | *          |
| Musculoskeletal            | Place on the body part affected       |            |
| Psychosocial<br>(stress)   | Place over the head                   |            |
| Respiratory                | Place on chest                        |            |
| Skin (Dermatitis)          | Place on forearms & hands             |            |
| Noise-induced hearing loss | Place on ears                         |            |