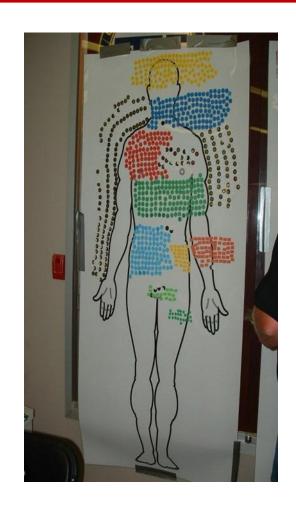

## OHCOW 25<sup>th</sup> Anniversary Body Mapping: A picture is worth a thousand words

Leslie Piekarz, Executive Director,
Toronto OHCOW Clinic,
October 30, 2014

## **Body Mapping of Health Symptoms**

## What is Body Mapping?

- Body mapping is used to chart injuries, illnesses & diseases using life-sized body posters
- A Body Map is a tool for collectively gathering and displaying data whereby health problems are indicated visually (with stickers, symbols, and/or words)
- Colour-coding is used to categorize the health problems of the participants

## What is Body Mapping?

- Body mapping is a visual tool that demonstrates possible clusters or trends in a population
- is often a component of the occupational disease intake clinics
- it is a snapshot of the collective health of a group of workers
- is often used in conjunction with hazard mapping (which identifies workplace hazards)

## From an Occupational Disease Intake Clinic

## Front and Back

## Body map legend

| Symptoms/<br>Conditions    | Map & Body Placement                  | Identifier |
|----------------------------|---------------------------------------|------------|
| Cancer                     | Place where the cancer is on the body | *          |
| Musculoskeletal            | Place on the body part affected       |            |
| Psychosocial<br>(stress)   | Place over the head                   |            |
| Respiratory                | Place on chest                        |            |
| Skin (Dermatitis)          | Place on forearms & hands             |            |
| Noise-induced hearing loss | Place on ears                         |            |