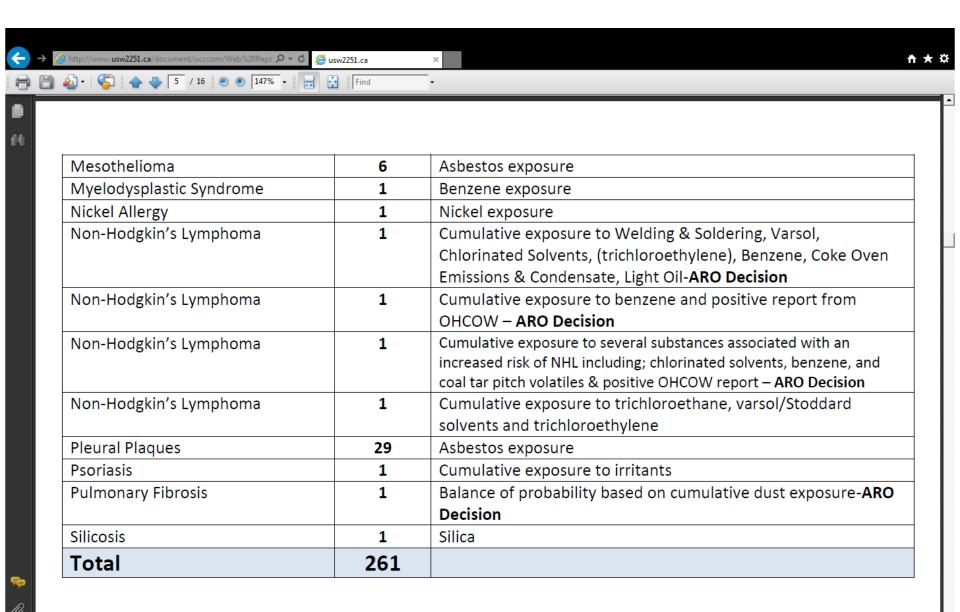

### After the Clinic

- Held 5 mini-clinics surveying another 193
- Workers/retirees have reported 1165 diseases/illnesses to the union
- 261 allowed claims
- 596 denied claims
- Still referring files to OHCOW
- Individual intakes occur on a regular basis